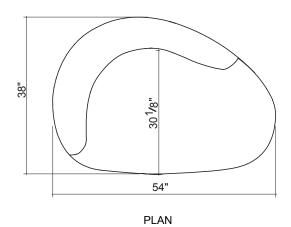

#### dimensions

seat height: 16" (41cm) arm height: 23.6" (60cm) width: 43.3" (110cm) depth: 33.5" (85cm)