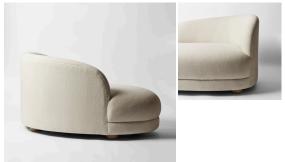

## description

Bean is its own curvaceous island to coziness – a chair vessel to curl up in while watching a movie on your laptop. A backrest gracefully hugs one side creating a sculptural presence. An ideal piece to pair with larger sofas or to fill a quiet corner.

#### dimensions

seat height: 16" (41cm) arm height: 23.6" (60cm) width: 43.3" (110cm) depth: 33.5" (85cm)