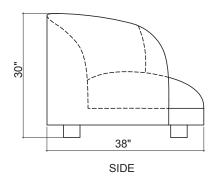

#### dimensions

seat height: 16" (41cm) arm height: 23.6" (60cm) width: 43.3" (110cm) depth: 33.5" (85cm)