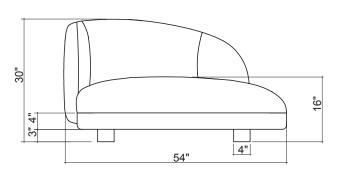

#### dimensions

seat height: 16" (41cm) arm height: 23.6" (60cm) width: 43.3" (110cm) depth: 33.5" (85cm)