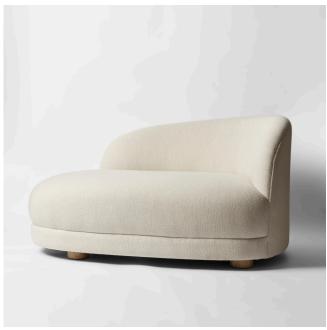

## description

Bean is its own curvaceous island to coziness – a chair vessel to curl up in while watching a movie on your laptop. A backrest gracefully hugs one side creating a sculptural presence. An ideal piece to pair with larger sofas or to fill a quiet corner.

#### dimensions

seat height: 16" (41cm) arm height: 23.6" (60cm) width: 43.3" (110cm) depth: 33.5" (85cm)