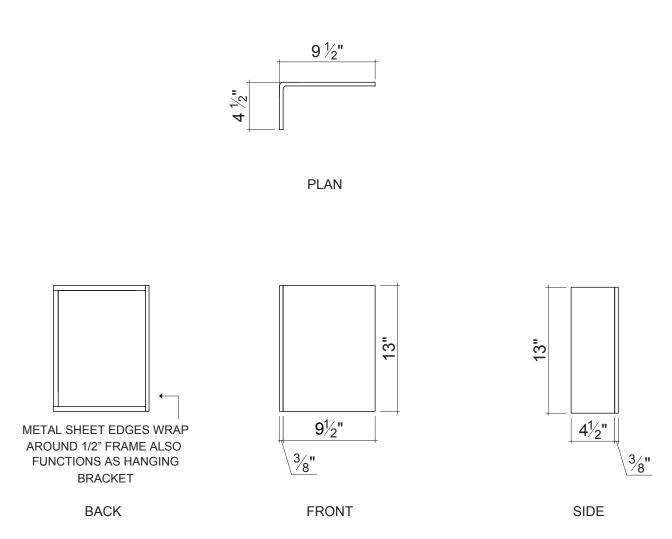

#### dimensions

height: 13" (33cm) width (front): 9.5" (24.1cm) width (side): 4.5" (11.4cm) depth: .06" (.15cm)