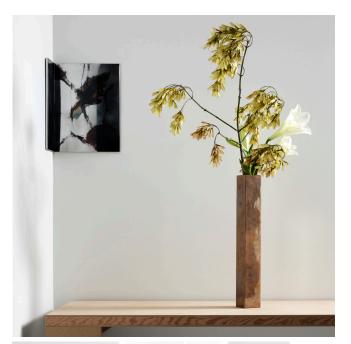

### description

Part of Ashley's design philosophy is to create moments within an interior that make you stop and look, by noticing an unexpected object on a tabletop or observing an unusual placement of things. Corner Mirror was inspired by a similar desire of animating the point in a room that is rarely considered. Positioned at the juncture where two walls meet, the mirror becomes an unexpected focal point. Its reflective surface is obscured by a moody black finish of watery markings. The real beauty of Corner Mirror, though, is how owners will use it and make it their own.