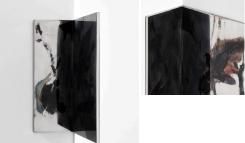

### description

Part of Ashley's design philosophy is to create moments within an interior that make you stop and look, by noticing an unexpected object on a tabletop or observing an unusual placement of things. Corner Mirror was inspired by a similar desire of animating the point in a room that is rarely considered. Positioned at the juncture where two walls meet, the mirror becomes an unexpected focal point. Its reflective surface is obscured by a moody black finish of watery markings. The real beauty of Corner Mirror, though, is how owners will use it and make it their own.

#### dimensions

height: 13" (33cm) width (front): 9.5" (24.1cm) width (side): 4.5" (11.4cm) depth: .06" (.15cm)