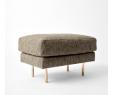

## frederick ottoman. 4 legs

#### description

Abd's contemporary take on the classic cushioned bench seat is quiet at first, starting with polished brass legs replacing the more typically used dowelled wood. Tiny surface variations and imperfections on each solid metal leg reveal the artistry and handcraftsmanship that has gone into making them using sand-cast molding. The weight of metal adds another elemental layer of quality and a sense of timelessness that will outlast trends.

Frederick's topper uses a high-quality down-feathered filling rather than a solid block of foam. Also available in a six-leg version.

Made to order and handcrafted in Toronto