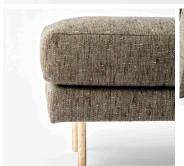

## frederick ottoman. 4 legs

#### description

Abd's contemporary take on the classic cushioned bench seat is quiet at first, starting with polished brass legs replacing the more typically used dowelled wood. Tiny surface variations and imperfections on each solid metal leg reveal the artistry and handcraftsmanship that has gone into making them using sand-cast molding. The weight of metal adds another elemental layer of quality and a sense of timelessness that will outlast trends.

Frederick's topper uses a high-quality down-feathered filling rather than a solid block of foam. Also available in a six-leg version.

Made to order and handcrafted in Toronto