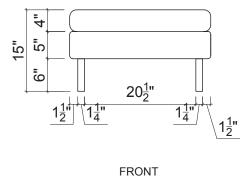

solid metal leg reveal the artistry and handcraftsmanship that has gone into making them using sand-cast molding. The weight of metal adds another elemental layer of quality and a sense of timelessness that will outlast trends.

Frederick's topper uses a high-quality down-feathered filling rather than a solid block of foam. Also available in a six-leg version.

Made to order and handcrafted in Toronto

#### dimensions

height: 15" (38cm) width: 26" (66cm) depth: 18" (46cm)

### c.o.m requirements

3.5yds (3.2m)

#### fabrics



copper tweed



ecru natural/eco



**nuance** wool/linen



**terra** alpaca

### shipping and delivery

This item is custom made to your exact needs. Typically, it will be ready to ship within 18 to 24 weeks after purchase.



# frederick ottoman. 4 legs



PLAN





SIDE

<sup>72</sup> stafford street, suite 100 . toronto, ontario m6j 2 r9 416.203.9363 . concierge@ashleybottendesign.com