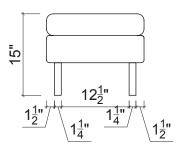

lid metal leg reveal the artistry and handcraftsmanship that has gone into making them using sand-cast molding. The weight of metal adds another elemental layer of quality and a sense of timelessness that will outlast trends.

Frederick's topper uses a high-quality down-feathered filling rather than a solid block of foam. Also available in a six-leg version.

Made to order and handcrafted in Toronto

#### dimensions

height: 15" (38cm) width: 26" (66cm) depth: 18" (46cm)

### c.o.m requirements

3.5yds (3.2m)

#### fabrics



copper tweed



ecru natural/eco



**nuance** wool/linen



**terra** alpaca

### shipping and delivery

This item is custom made to your exact needs. Typically, it will be ready to ship within 18 to 24 weeks after purchase.



# frederick ottoman. 4 legs



PLAN





SIDE

<sup>72</sup> stafford street, suite 100 . toronto, ontario m6j 2 r9 416.203.9363 . concierge@ashleybottendesign.com