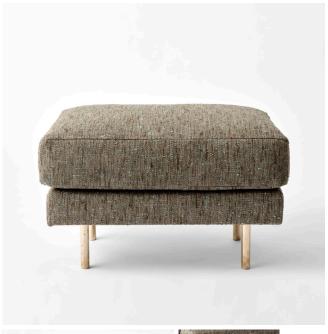

## frederick ottoman. 4 legs

#### description

Abd's contemporary take on the classic cushioned bench seat is quiet at first, starting with polished brass legs replacing the more typically used dowelled wood. Tiny surface variations and imperfections on each solid metal leg reveal the artistry and handcraftsmanship that has gone into making them using sand-cast molding. The weight of metal adds another elemental layer of quality and a sense of timelessness that will outlast trends.

Frederick's topper uses a high-quality down-feathered filling rather than a solid block of foam. Also available in a six-leg version.

Made to order and handcrafted in Toronto

#### dimensions

height: 15" (38cm) width: 26" (66cm) depth: 18" (46cm)