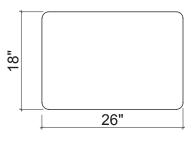

on each solid metal leg reveal the artistry and handcraftsmanship that has gone into making them using sand-cast molding. The weight of metal adds another elemental layer of quality and a sense of timelessness that will outlast trends.

Frederick's topper uses a high-quality down-feathered filling rather than a solid block of foam. Also available in a six-leg version.

Made to order and handcrafted in Toronto

#### dimensions

height: 15" (38cm) width: 26" (66cm) depth: 18" (46cm)

### c.o.m requirements

3.5yds (3.2m)

#### fabrics



copper tweed



ecru natural/eco



**nuance** wool/linen



**terra** alpaca

### shipping and delivery

This item is custom made to your exact needs. Typically, it will be ready to ship within 18 to 24 weeks after purchase.



# frederick ottoman. 4 legs



PLAN





SIDE

<sup>72</sup> stafford street, suite 100 . toronto, ontario m6j 2 r9 416.203.9363 . concierge@ashleybottendesign.com