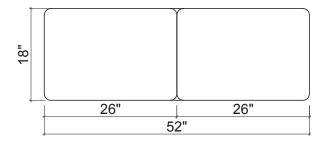

#### dimensions

height: 15" (38cm) width: 52" (132cm) depth: 18" (46cm)

c.o.m requirements

6yds (5.5m)

# frederick ottoman. 6 legs

FRONT

SIDE

<sup>72</sup> stafford street, suite 100 . toronto, ontario m6j 2r9 416.203.9363 . concierge@ashleybottendesign.com