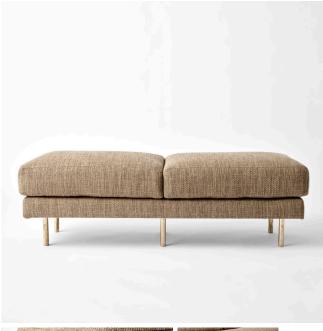

## frederick ottoman. 6 legs

### description

Abd's contemporary take on the classic cushioned four-legged bench seat is also available in a sixleg variation that is well-suited for entryways and landings. In both versions, the polished brass legs are handcrafted using sand-cast molding, a technique that expresses itself through slight variations to each finish.

The upholstered cushion, available in four fabric options including tweed and linen blends, is filled with high-quality down feathers.

Made to order and handcrafted in Toronto

# frederick ottoman. 6 legs

FRONT

SIDE

<sup>72</sup> stafford street, suite 100 . toronto, ontario m6j 2r9 416.203.9363 . concierge@ashleybottendesign.com