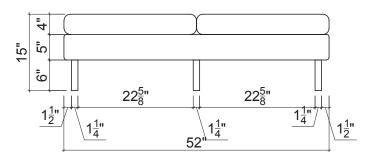

#### dimensions

height: 15" (38cm) width: 52" (132cm) depth: 18" (46cm)

c.o.m requirements

6yds (5.5m)

# frederick ottoman. 6 legs

FRONT

SIDE

<sup>72</sup> stafford street, suite 100 . toronto, ontario m6j 2r9 416.203.9363 . concierge@ashleybottendesign.com