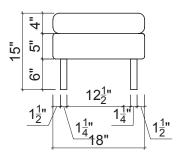

#### dimensions

height: 15" (38cm) width: 52" (132cm) depth: 18" (46cm)

c.o.m requirements

6yds (5.5m)

# frederick ottoman. 6 legs

FRONT

SIDE

<sup>72</sup> stafford street, suite 100 . toronto, ontario m6j 2r9 416.203.9363 . concierge@ashleybottendesign.com