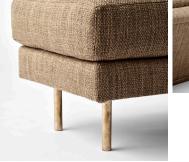

### description

Abd's contemporary take on the classic cushioned four-legged bench seat is also available in a sixleg variation that is well-suited for entryways and landings. In both versions, the polished brass legs are handcrafted using sand-cast molding, a technique that expresses itself through slight variations to each finish.