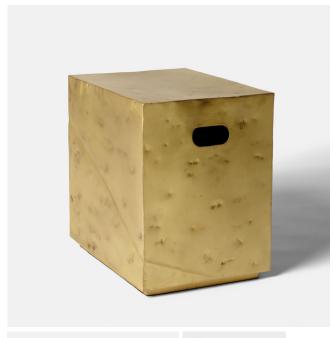

#### description

The latest generation of our Apple Box pays homage to the beauty and grace of distressed metal. Its satin brass surface texture has been organically pummelled to form shallow ridges and indentations. Two holes on either side serve as handles and are finished with a rolled edge. These purposeful irregularities introduce a new type of materiality to any room environment.

#### materials

Natural pummelled brass.

#### dimensions

Height: 12" (30.5cm) Width: 16" (40.6cm) Depth: 16" (40.6cm)