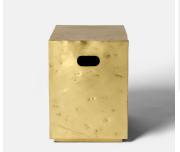

#### description

The latest generation of our Apple Box pays homage to the beauty and grace of distressed metal. Its satin brass surface texture has been organically pummelled to form shallow ridges and indentations. Two holes on either side serve as handles and are finished with a rolled edge. These purposeful irregularities introduce a new type of materiality to any room environment.

#### dimensions

Height: 12" (30.5cm) Width: 16" (40.6cm) Depth: 16" (40.6cm)