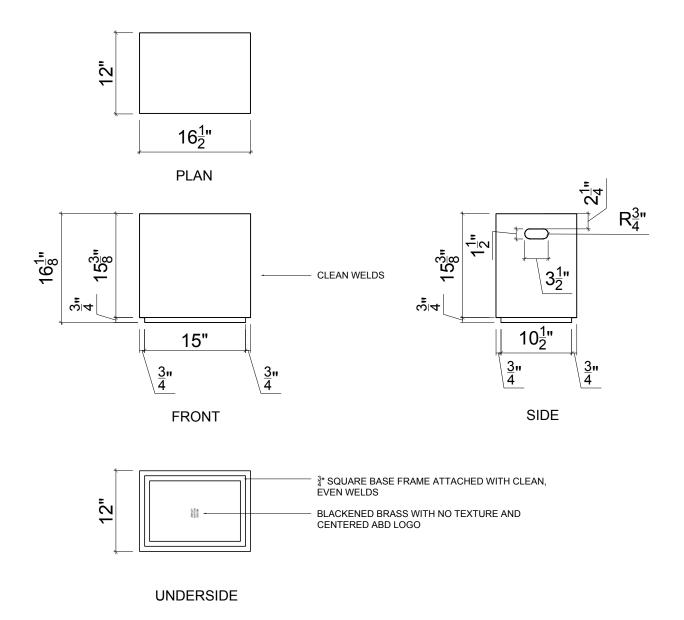

## natural brass apple box







#### description

The latest generation of our Apple Box pays homage to the beauty and grace of distressed metal. Its satin brass surface texture has been organically pummelled to form shallow ridges and indentations. Two holes on either side serve as handles and are finished with a rolled edge. These purposeful irregularities introduce a new type of materiality to any room environment.

Made to order and handcrafted in Toronto

#### materials

Natural pummelled brass.

#### dimensions

Height: 12" (30.5cm) Width: 16" (40.6cm) Depth: 16" (40.6cm)

### shipping and delivery

This item is made to order, ready to ship within 6 to 8 weeks after purchase.



# natural brass apple box



72 stafford street, suite 100 . toronto, ontario m6j 2r9 416.203.9363 . concierge@ashleybottendesign.com