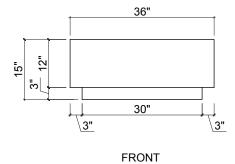

#### dimensions

Small Height: 24" (61cm) Depth: 36" (91cm) Width: 36" (91cm)

Large Height: 24" (61cm) Depth: 42" (107cm) Width: 42" (107cm)