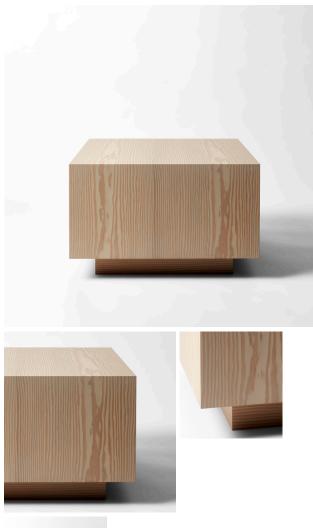

### description

Poppy is a study in geometric simplicity with a hefty rectangular volume atop a smaller block. The proportional stack gives this modernist table a utilitarian poetry that combines sturdiness with refinement. Also available in a smaller size, as a side table, or with a metal accent.

Made to order and handcrafted in Toronto

# material

Wood veneer