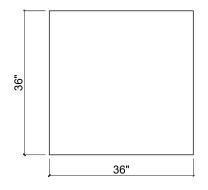

#### dimensions

Small Height: 24" (61cm) Depth: 36" (91cm) Width: 36" (91cm)

Large Height: 24" (61cm) Depth: 42" (107cm) Width: 42" (107cm)

# poppy coffee table

PLAN VIEW

<sup>72</sup> stafford street, suite 100 . toronto, ontario m6j 2r9 416.203.9363 . concierge@ashleybottendesign.com