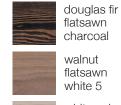

## poppy side table



### description

For the Poppy side table, abd elongated its rectangular form to best suit being nestled in next to a sofa or chair. The original design, of one volume appearing to float above another, remains, giving this signature piece the visual impression of defying gravity. Also available as a coffee table in large and small versions.

Made to order and handcrafted in Toronto

#### material

Wood veneer

#### dimensions

Height: 15" (38cm) Width: 18" (46cm) Length: 24" (61cm)

#### shipping and delivery

This item is custom made to your exact needs.

Typically, it will be ready to ship within 12 to 14 weeks after purchase.

#### wood finishes







#### special order



maple burl

72 stafford street, suite 100 . toronto, ontario m6j 2r9 416.203.9363 . concierge@ashleybottendesign.com



# poppy side table



**PLAN VIEW** 



<sup>72</sup> stafford street, suite 100 . toronto, ontario m6j 2r9 416.203.9363 . concierge@ashleybottendesign.com