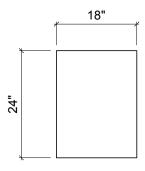

oppy side table, abd elongated its rectangular form to best suit being nestled in next to a sofa or chair. The original design, of one volume appearing to float above another, remains, giving this signature piece the visual impression of defying gravity. Also available as a coffee table in large and small versions.

Made to order and handcrafted in Toronto

#### material

Wood veneer

#### dimensions

Height: 15" (38cm) Width: 18" (46cm) Length: 24" (61cm)

#### shipping and delivery

This item is custom made to your exact needs.

Typically, it will be ready to ship within 12 to 14 weeks after purchase.

#### wood finishes







#### special order



maple burl

72 stafford street, suite 100 . toronto, ontario m6j 2r9 416.203.9363 . concierge@ashleybottendesign.com



# poppy side table



**PLAN VIEW** 



<sup>72</sup> stafford street, suite 100 . toronto, ontario m6j 2r9 416.203.9363 . concierge@ashleybottendesign.com