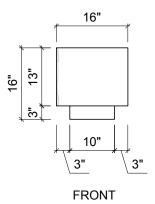

bd elongated its rectangular form to best suit being nestled in next to a sofa or chair. The original design, of one volume appearing to float above another, remains, giving this signature piece the visual impression of defying gravity. Also available as a coffee table in large and small versions.

Made to order and handcrafted in Toronto

#### material

Wood veneer

#### dimensions

Height: 15" (38cm) Width: 18" (46cm) Length: 24" (61cm)

#### shipping and delivery

This item is custom made to your exact needs.

Typically, it will be ready to ship within 12 to 14 weeks after purchase.

#### wood finishes







#### special order



maple burl

72 stafford street, suite 100 . toronto, ontario m6j 2r9 416.203.9363 . concierge@ashleybottendesign.com



# poppy side table



**PLAN VIEW** 



<sup>72</sup> stafford street, suite 100 . toronto, ontario m6j 2r9 416.203.9363 . concierge@ashleybottendesign.com