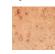

## poppy side table



### description

For the Poppy side table, abd elongated its rectangular form to best suit being nestled in next to a sofa or chair. The original design, of one volume appearing to float above another, remains, giving this signature piece the visual impression of defying gravity. Also available as a coffee table in large and small versions.

Made to order and handcrafted in Toronto

#### material

Wood veneer

#### dimensions

Height: 15" (38cm) Width: 18" (46cm) Length: 24" (61cm)

#### shipping and delivery

This item is custom made to your exact needs.

Typically, it will be ready to ship within 12 to 14 weeks after purchase.

#### wood finishes







#### special order



maple burl

72 stafford street, suite 100 . toronto, ontario m6j 2r9 416.203.9363 . concierge@ashleybottendesign.com



# poppy side table



**PLAN VIEW** 



<sup>72</sup> stafford street, suite 100 . toronto, ontario m6j 2r9 416.203.9363 . concierge@ashleybottendesign.com