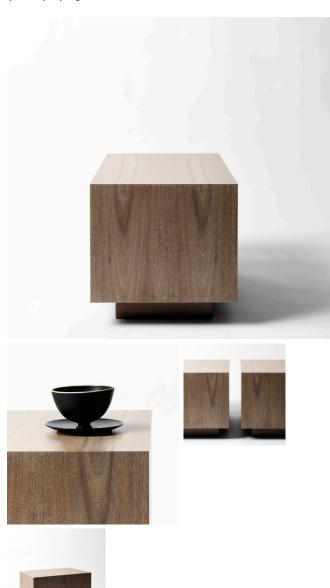

## poppy side table

### description

For the Poppy side table, abd elongated its rectangular form to best suit being nestled in next to a sofa or chair. The original design, of one volume appearing to float above another, remains, giving this signature piece the visual impression of defying gravity. Also available as a coffee table in large and small versions.

Made to order and handcrafted in Toronto

#### material

Wood veneer

#### dimensions

Height: 15" (38cm) Width: 18" (46cm) Length: 24" (61cm)