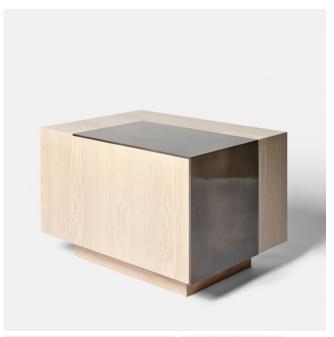

# poppy with an edge

## description

The Poppy coffee table is also available with the addition of a folded steel sheet that wraps around a portion of the table top and down one side. It adds a captivating layer of textural richness as well as a stain- and burn-resistant resting place for wet martinis and overflowing ashtrays.

#### materials

Wood veneer and ¼-inch steel with satin nickel pewter finish