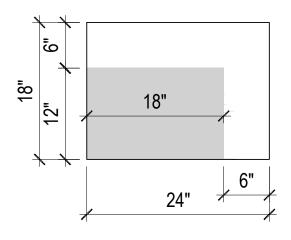

#### dimensions

Height: 24" (61cm) Width: 18" (46cm) Length: 18" (46cm)

# poppy with an edge

SIDE

BOTTOM

<sup>72</sup> stafford street, suite 100 . toronto, ontario m6j 2r9 416.203.9363 . concierge@ashleybottendesign.com