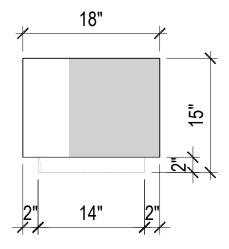

#### dimensions

Height: 24" (61cm) Width: 18" (46cm) Length: 18" (46cm)

# poppy with an edge

SIDE

BOTTOM

<sup>72</sup> stafford street, suite 100 . toronto, ontario m6j 2r9 416.203.9363 . concierge@ashleybottendesign.com