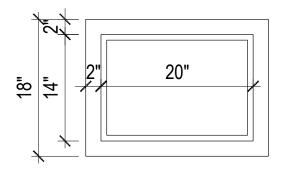

#### dimensions

Height: 24" (61cm) Width: 18" (46cm) Length: 18" (46cm)

# poppy with an edge

SIDE

BOTTOM

<sup>72</sup> stafford street, suite 100 . toronto, ontario m6j 2r9 416.203.9363 . concierge@ashleybottendesign.com