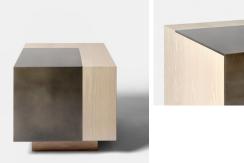

## description

The Poppy coffee table is also available with the addition of a folded steel sheet that wraps around a portion of the table top and down one side. It adds a captivating layer of textural richness as well as a stain- and burn-resistant resting place for wet martinis and overflowing ashtrays.

#### materials

Wood veneer and ¼-inch steel with satin nickel pewter finish