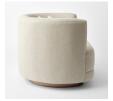

### description

A companion to the rohe sofa, the rohe lounge chair is all about soft elegance with enveloping armrests and an ultra-deep seat cushion offering a welcoming invitation to settle in and relax. Form-fitting upholstery tailored with concealed stitching along the seams gives the interior its soft definition. With a wooden sleigh base tapered to make room for tucking in feet, this generous seat is slightly elevated to give it a lighter touch where it meets the floor.