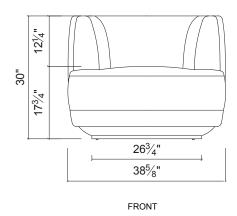

to the rohe sofa, the rohe lounge chair is all about soft elegance with enveloping armrests and an ultra-deep seat cushion offering a welcoming invitation to settle in and relax. Form-fitting upholstery tailored with concealed stitching along the seams gives the interior its soft definition. With a wooden sleigh base tapered to make room for tucking in feet, this generous seat is slightly elevated to give it a lighter touch where it meets the floor.

Made to order and handcrafted in Toronto

#### dimensions

height: 30" (76cm) width: 38.6" (98cm) depth: 35" (89cm)

#### c.o.m requirements

8yds (3.2m)

#### fabrics



#### shipping and delivery

This item is custom made to your exact needs. Typically, it will be ready to ship within 18 to 20 weeks after purchase.



# rohe lounge chair







<sup>72</sup> stafford street, suite 100 . toronto, ontario m6j 2r9 416.203.9363 . concierge@ashleybottendesign.com