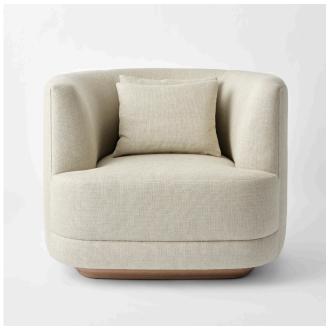

## rohe lounge chair

### description

A companion to the rohe sofa, the rohe lounge chair is all about soft elegance with enveloping armrests and an ultra-deep seat cushion offering a welcoming invitation to settle in and relax. Form-fitting upholstery tailored with concealed stitching along the seams gives the interior its soft definition. With a wooden sleigh base tapered to make room for tucking in feet, this generous seat is slightly elevated to give it a lighter touch where it meets the floor.

#### dimensions

height: 30" (76cm) width: 38.6" (98cm) depth: 35" (89cm)