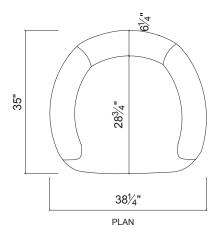

n to the rohe sofa, the rohe lounge chair is all about soft elegance with enveloping armrests and an ultra-deep seat cushion offering a welcoming invitation to settle in and relax. Form-fitting upholstery tailored with concealed stitching along the seams gives the interior its soft definition. With a wooden sleigh base tapered to make room for tucking in feet, this generous seat is slightly elevated to give it a lighter touch where it meets the floor.

Made to order and handcrafted in Toronto

#### dimensions

height: 30" (76cm) width: 38.6" (98cm) depth: 35" (89cm)

#### c.o.m requirements

8yds (3.2m)

#### fabrics



#### shipping and delivery

This item is custom made to your exact needs. Typically, it will be ready to ship within 18 to 20 weeks after purchase.



# rohe lounge chair







<sup>72</sup> stafford street, suite 100 . toronto, ontario m6j 2r9 416.203.9363 . concierge@ashleybottendesign.com