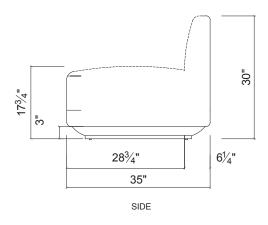

the rohe sofa, the rohe lounge chair is all about soft elegance with enveloping armrests and an ultra-deep seat cushion offering a welcoming invitation to settle in and relax. Form-fitting upholstery tailored with concealed stitching along the seams gives the interior its soft definition. With a wooden sleigh base tapered to make room for tucking in feet, this generous seat is slightly elevated to give it a lighter touch where it meets the floor.

Made to order and handcrafted in Toronto

#### dimensions

height: 30" (76cm) width: 38.6" (98cm) depth: 35" (89cm)

#### c.o.m requirements

8yds (3.2m)

#### fabrics



#### shipping and delivery

This item is custom made to your exact needs. Typically, it will be ready to ship within 18 to 20 weeks after purchase.



# rohe lounge chair







<sup>72</sup> stafford street, suite 100 . toronto, ontario m6j 2r9 416.203.9363 . concierge@ashleybottendesign.com