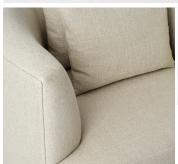

### description

A companion to the rohe sofa, the rohe lounge chair is all about soft elegance with enveloping armrests and an ultra-deep seat cushion offering a welcoming invitation to settle in and relax. Form-fitting upholstery tailored with concealed stitching along the seams gives the interior its soft definition. With a wooden sleigh base tapered to make room for tucking in feet, this generous seat is slightly elevated to give it a lighter touch where it meets the floor.