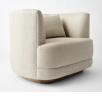

### description

A companion to the rohe sofa, the rohe lounge chair is all about soft elegance with enveloping armrests and an ultra-deep seat cushion offering a welcoming invitation to settle in and relax. Form-fitting upholstery tailored with concealed stitching along the seams gives the interior its soft definition. With a wooden sleigh base tapered to make room for tucking in feet, this generous seat is slightly elevated to give it a lighter touch where it meets the floor.