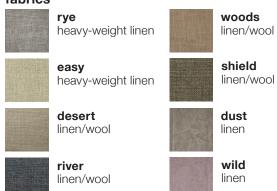

## rohe lounge chair









### description

A companion to the rohe sofa, the rohe lounge chair is all about soft elegance with enveloping armrests and an ultra-deep seat cushion offering a welcoming invitation to settle in and relax. Form-fitting upholstery tailored with concealed stitching along the seams gives the interior its soft definition. With a wooden sleigh base tapered to make room for tucking in feet, this generous seat is slightly elevated to give it a lighter touch where it meets the floor.

Made to order and handcrafted in Toronto

#### dimensions

height: 30" (76cm) width: 38.6" (98cm) depth: 35" (89cm)

#### c.o.m requirements

8yds (3.2m)

#### fabrics



#### shipping and delivery

This item is custom made to your exact needs. Typically, it will be ready to ship within 18 to 20 weeks after purchase.



# rohe lounge chair







<sup>72</sup> stafford street, suite 100 . toronto, ontario m6j 2r9 416.203.9363 . concierge@ashleybottendesign.com