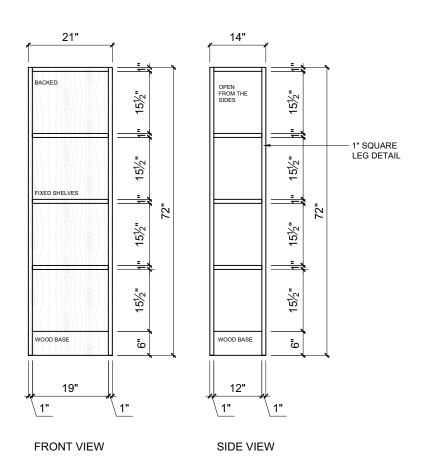

### dimensions

Height: 72" (183cm)
Depth: 14" (36cm)
Width: 21" (53cm)

Shelf height: 15.5" (39cm)

# stafford étagere

PLAN VIEW

72 stafford street, suite 100 . toronto, ontario m6j 2r9 416.203.9363 . <code>concierge@ashleybottendesign.com</code>