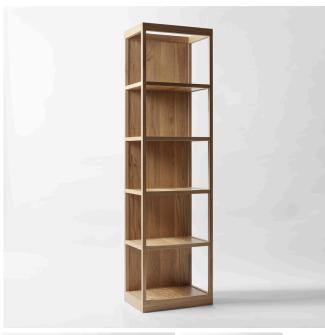

## stafford étagere

A standalone tower of five shelves provides an elegant framework for showcasing personal treasures. Ashley decided to name this keeper of objects after the street where her beloved abd studio has been located for over a decade.

### materials

Wood

### dimensions

Height: 72" (183cm)
Depth: 14" (36cm)
Width: 21" (53cm)

Shelf height: 15.5" (39cm)