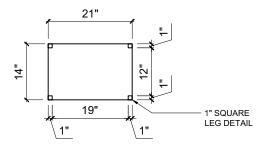

### dimensions

Height: 72" (183cm)
Depth: 14" (36cm)
Width: 21" (53cm)

Shelf height: 15.5" (39cm)

# stafford étagere

PLAN VIEW

72 stafford street, suite 100 . toronto, ontario m6j 2r9 416.203.9363 . <code>concierge@ashleybottendesign.com</code>