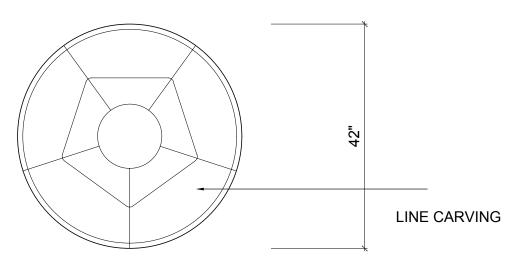

# sue sue table

PLAN VIEW

<sup>72</sup> stafford street, suite 100 . toronto, ontario m6j 2r9 416.203.9363 . concierge@ashleybottendesign.com

#### description

Ashley's affinity for natural materials is fully expressed in Sue Sue, a solid wood table that seats up to four. The conical shape of its pedestal shows off the wood grain at its most dramatic. Carved into its surface is a delicate linear pattern, adding a small but significant finishing touch.