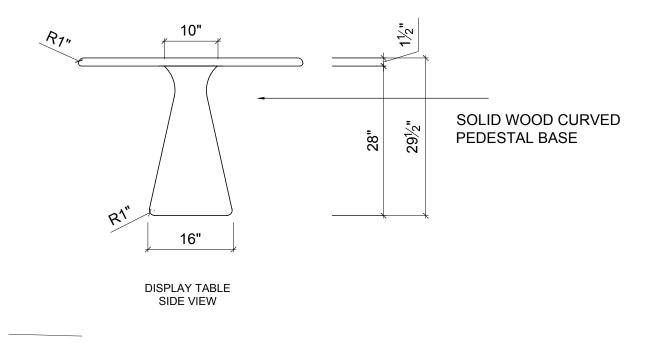

## sue sue table







#### description

Ashley's affinity for natural materials is fully expressed in Sue Sue, a solid wood table that seats up to four. The conical shape of its pedestal shows off the wood grain at its most dramatic. Carved into its surface is a delicate linear pattern, adding a small but significant finishing touch.

Shown in solid bleached ash

Custom made and handcrafted in Toronto

material Solid wood

### dimensions

Height: 29.5" (75cm) Width: 36" (91cm)

#### shipping and delivery

This item is custom made to your exact needs.

Typically, it will be ready to ship within 12 to 14 weeks after purchase.

<sup>72</sup> stafford street, suite 100 . toronto, ontario m6j 2r9 416.203.9363 . concierge@ashleybottendesign.com



# sue sue table



PLAN VIEW



<sup>72</sup> stafford street, suite 100 . toronto, ontario m6j 2r9 416.203.9363 . concierge@ashleybottendesign.com