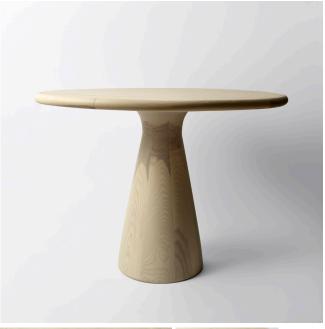

#### description

Ashley's affinity for natural materials is fully expressed in Sue Sue, a solid wood table that seats up to four. The conical shape of its pedestal shows off the wood grain at its most dramatic. Carved into its surface is a delicate linear pattern, adding a small but significant finishing touch.

Shown in solid bleached ash

Custom made and handcrafted in Toronto

material Solid wood

### dimensions

Height: 29.5" (75cm) Width: 36" (91cm)