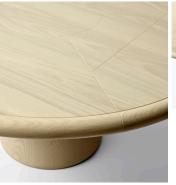

#### description

Ashley's affinity for natural materials is fully expressed in Sue Sue, a solid wood table that seats up to four. The conical shape of its pedestal shows off the wood grain at its most dramatic. Carved into its surface is a delicate linear pattern, adding a small but significant finishing touch.

Shown in solid bleached ash

Custom made and handcrafted in Toronto

material Solid wood