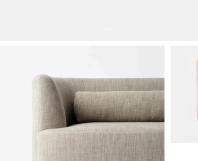

#### description

Rohe is defined by its soft and inviting contours. In lieu of armrests, a shapely backrest takes the form of a C-shaped embrace, creating a welcome spot for lounging, with a bolster running end to end for added lumbar support.