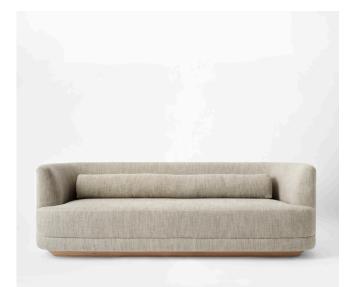

#### description

Rohe is defined by its soft and inviting contours. In lieu of armrests, a shapely backrest takes the form of a C-shaped embrace, creating a welcome spot for lounging, with a bolster running end to end for added lumbar support.

Abd was inspired to design a sofa that exudes femininity in a way that works in harmony with heavier and more angular furnishings. Rohe's soft silhouette expresses a contemporary take on mid-century modernism.

#### dimensions

width: 96.25" (245cm) depth: 34" (86cm) seat height: 16.5" (42cm) height: 30.25" (60cm)