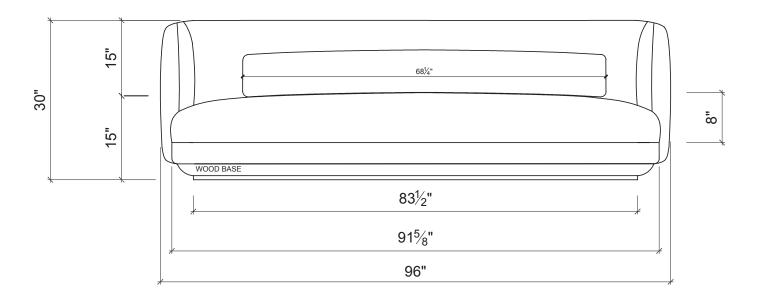

#### dimensions

width: 96.25" (245cm) depth: 34" (86cm) seat height: 16.5" (42cm) height: 30.25" (60cm)